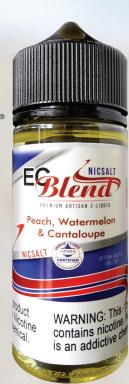

## **NICSALT**™

| 15м                            | \$244          |
|--------------------------------|----------------|
| 30 <sub>ML</sub>               | \$436          |
| 30 <sub>ML</sub> FROSTED GLASS | \$ <b>4</b> 84 |
| 60 <sub>ML</sub>               | \$ <b>7</b> 20 |

#### All Your Favorite Flavors

ECBlend carries a full line of Nicotine Salt-based E-Liquid available in more than 400 flavors!

WARNING: NEVER USE E-LIQUID THAT
CONTAINS NICOTINE SALT IN
A SUB-OHM DEVICE OR OTHER VAPORIZER
NOT EXPRESSLY DESIGNED FOR NICOTINE
SALT UNLESS DIRECTED TO DO SO BY
THE MANUFACTURER.